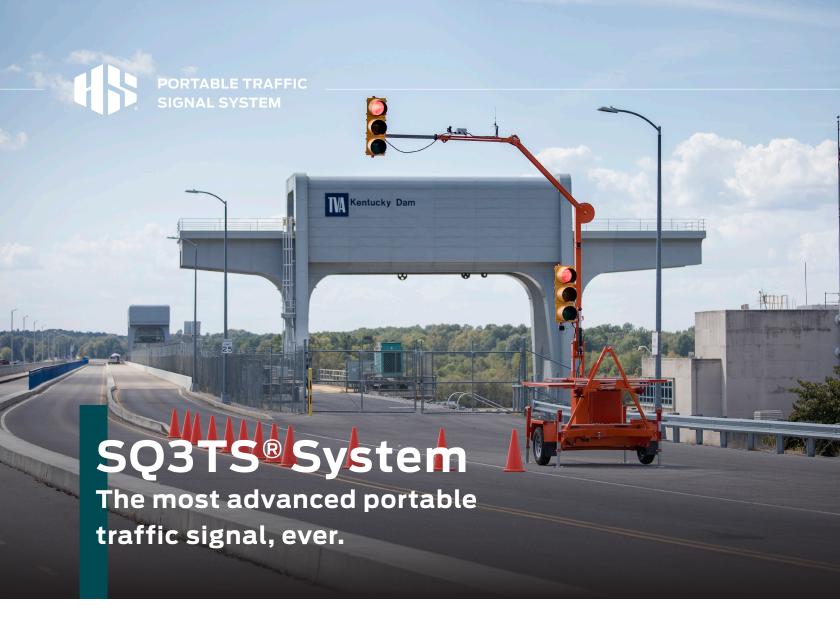

# APPROVED BY MORE STATE DOTS THAN ANY OTHER PTS

The SQ3TS Trailer-Mounted PTS is the most dynamic and dependable portable traffic signal available today. With an industry-leading 100-mph wind load, and a 25-year design life, the SQ3TS Portable Traffic Signal is the temporary traffic control workhorse that you can rely on year after year. From a simple one-lane bridge repair project,

The SQ3TS Portable Traffic Signal exceeds NEMA TS-5 specifications for Type TR1 PTS, and is available with a wide range of add-on components to meet any project requirements.