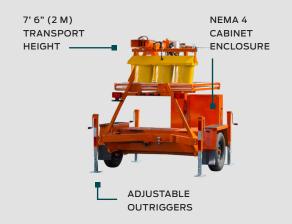

#### **SPECIFICATIONS**

| Signal Lamp          | 12" (300 mm) diameter LED  |
|----------------------|----------------------------|
| Signal Arm Extension | 68 to 109" (173 to 277 cm) |
| Solar Charge         | 520W min                   |
| Power Source         | 12V / (16) 6V batteries    |
| Tow Height           | 89" (226 cm)               |
| Trailer Width        | 85" (216 cm)               |
| Trailer Weight       | 3000 lb. (1361 kg)         |

### **SQ3TS FEATURES**

- Heavy-duty trailer with 25-year design life
- · Dual-Processor Malfunction Management System
- Withstands sustained winds of 100 mph, gusts up to 110 mph
- · 10-year structural warranty on trailer
- Lifting Ring for easy signal placement
- · Hydraulic lift system
- · 30 days run time on batteries alone
- Up to 14 phases of traffic per system
- Tandem-tow trailers
- Exceeds NEMA TS-5 requirements for Type TR1 PTS
- MUTCD Compliant