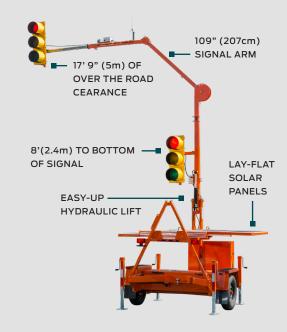

#### **SPECIFICATIONS**

| Signal Lamp          | 12" (300 mm) diameter LED  |
|----------------------|----------------------------|
| Signal Arm Extension | 68 to 109" (173 to 277 cm) |
| Solar Charge         | 520W min                   |
| Power Source         | 12V / (16) 6V batteries    |
| Tow Height           | 89" (226 cm)               |
| Trailer Width        | 85" (216 cm)               |
| Trailer Weight       | 3000 lb. (1361 kg)         |